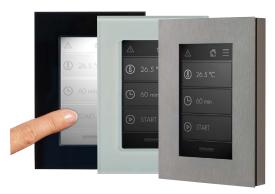

#### **External Touch Display**

Optionally a remote touch display can be connected to the Omega steam generator.

It is available as flush-mounted or wall-mounted version, with only 19-mm wall oustanding. You have the choice from three standard frames: brushed stainless steel, white or black glass. There are two different display layouts matching to the selected cover.

The cleverly designed magnetic frame construction, however, also allows steam bath builders to individualize the fitting with a material of the customer's liking.

The external display in three versions