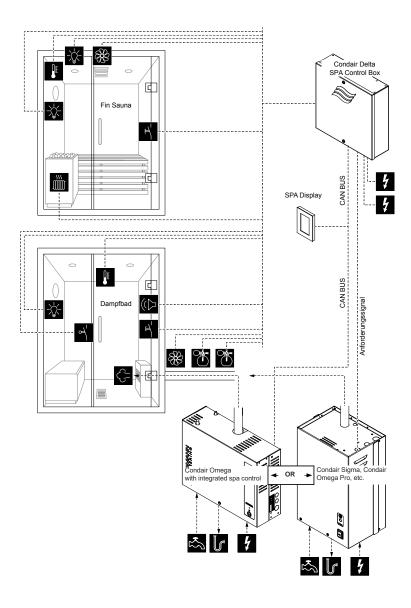

## Condair Spa Control Delta

The innovative spa control for simultaneous control of steam bath, caldarium, rasul and different sauna variants such as bio and fin sauna.

It is possible to control various accessories such as light, fragrance, fan, freely configurable relay. It enables managing a steam bath and a fin sauna simultaneously and independently of each other with the same display. Operation is via a modern touch display, which is available in various versions.

#### Advantages:

- The controller can control a steam bath and a sauna simultaneously and independently of each other.
- Easy switch between steam bath and sauna on the display.

- Flexible number of displays, one for both cabins or one for each cabin.
- Integrated web server where device settings can be managed.
- Smart Home connection via optional KNX gateway, Modbus integrated as standard.
- Keepwarm function saves energy

### The following connections are possible:

- 2 x Fan
- 2 x Light
- 2 x Fragrance pump 230 V
- 2 x Potential-free relay contact
- 2 x Start-/Stop button
- 2 x Temperature sensor (KTY,PT1000,PT100)
- 1 x Emergency stop
- 1 x Humidity sensor
- 1 x Bench heating
- 1 x Wall heating
- 1 x Sauna stove up to 9KW (option)
- 1 x Transformer (option)