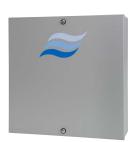

#### Technical data

| Condair Spa Control Delta Box |                    |           |
|-------------------------------|--------------------|-----------|
| Nominal power                 | Sauna              | max. 9 kW |
|                               | Benchheating       | 1 kW      |
|                               | Wallheating        | 1 kW      |
|                               | Accessoires        | 1 kW      |
| Dimensions (W x H x D)        | 353 x 353 x 107 mm |           |
| Net weight                    | 5,5 kg             |           |
| Control voltage               | 230 V              |           |
| Heating voltage               | 400 V              |           |
| Type of protection            | IPX4               |           |